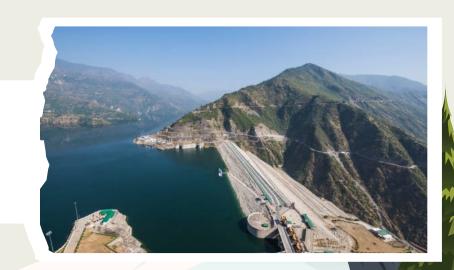

#### **TEHRI SURSINGDHAR - VISIT TEHRI DAM**

Meal: Breakfast|Lunch | Evening Refreshment | Dinner

- Breakfast
- Visit the Asia largest man-made lake and overlook the dam.
- Get acquainted with the history of **Tehri Dam**. Get an excited insight story from a THDC official person
- Lunch
- Obstacle courses: Double trouble, Wild Woozy & Multi Vine
- Enjoy the completion of the program around bonfire & in-house music
- Dinner and overnight stay