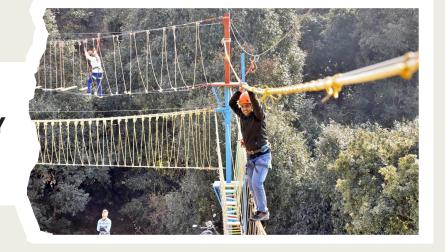

# TEHRI SURSINGDHAR – ACTIVITIES (RAPPELLING, VALLEY CROSSING, MULTI VINE & DOUBLE ROPE BRIDGE)

Meal: Breakfast|Lunch | Evening Refreshment | Dinner

- Morning sunrise hike (1 hr)
- Breakfast
- Adventure Activities
- Group 1: Rappelling & Valley Crossing
- Group 2: Obstacle Courses: Multi Vine & Double Rope Bridge
- Lunch
- Activities swap after lunch time
- Head back to the campsite, followed by evening refreshment
- Evening reflection session with the group
- Dinner and overnight stay